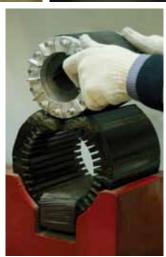

#### **Expertise, From Experience**

Kapil Corepacks (KCP) specialises in producing electrical stampings and lamination; it is located in the prestigious Industrial town of Manesar – Gurgaon. The professional management, with more than 30 years of experience and focus on providing customised solutions for client satisfaction, has driven KCP to the forefront of the Indian electrical stamping industry. The company, acclaimed for providing electrical stampings and lamination for motors, pumps, fans, alternators and other electrical rotating machines with a higher degree of precision, has built an image of reliability, commitment and versatility. An extensive variation of machinery and equipment along with synchronised workflow has ensured stringent quality production regimes to cater to a satisfied clientele