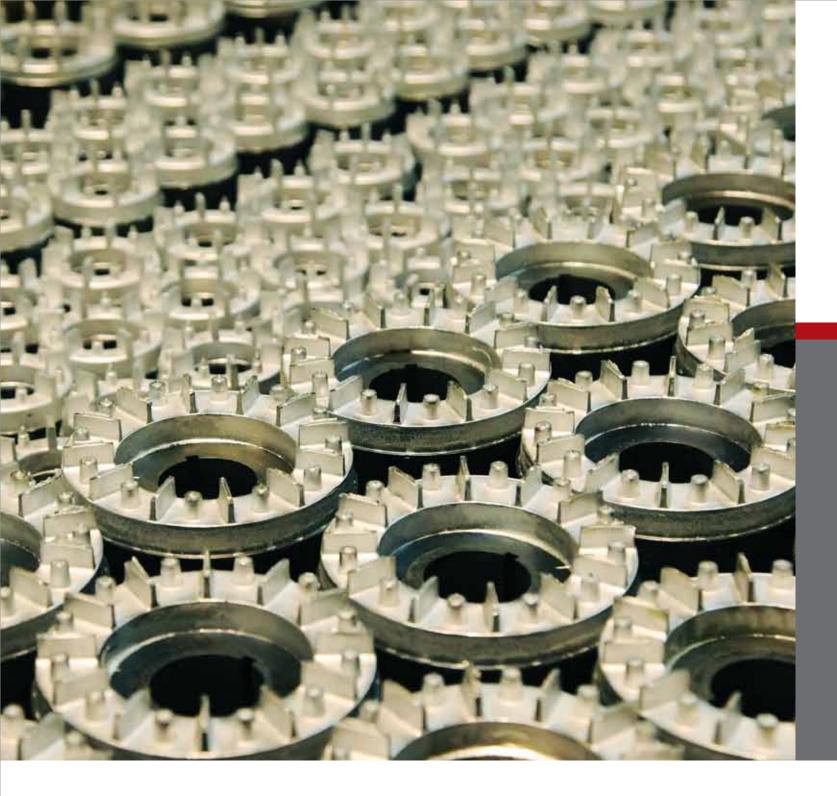

The stringent quality control measures complemented by a host of QC equipment ensure that each piece reflects the highest standards of quality that KCP stands for. KCP has in the past, and shall continue to set benchmarks for the industry to promptly deliver high value products. Our testing department is equipped with; core loss tester, growler tester, rotor analyzer, electrical conductivity tester, Coating tester and hardness tester.