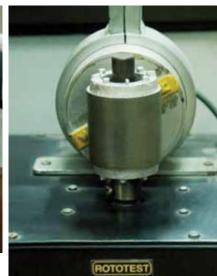

The stringent quality control measures complemented by a host of QC equipment ensure that each piece reflects the highest standards of quality that KCP stands for. KCP has in the past, and shall continue to set benchmarks for the industry to promptly deliver high value products. Our testing department is equipped with; core loss tester, growler tester, rotor analyzer, electrical conductivity tester, Coating tester and hardness tester.