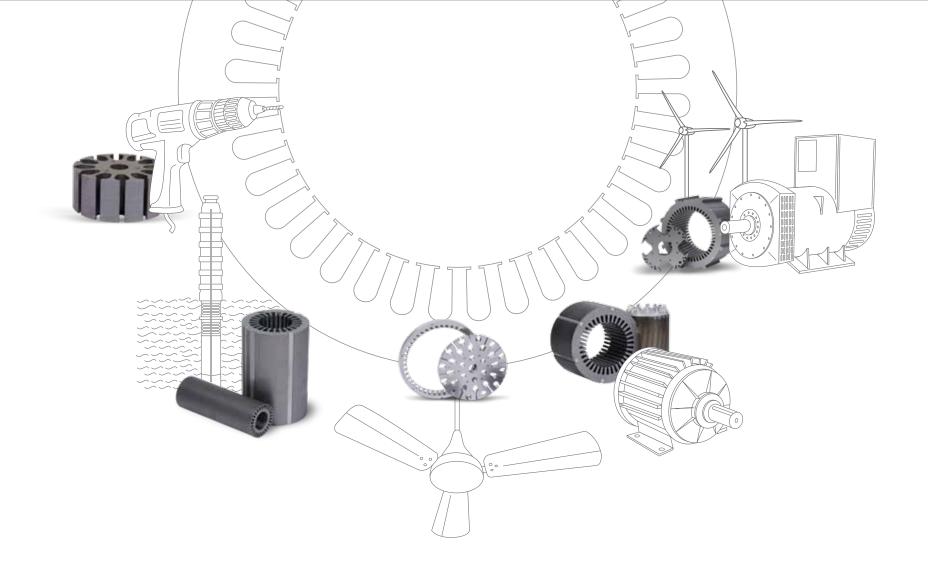

#### **Expertise, From Experience**

Kapil Corepacks (KCP) specialises in producing electrical stampings and lamination; it is located in the prestigious Industrial town of Manesar – Gurgaon. The professional management, with more than 30 years of experience and focus on providing customised solutions for client satisfaction, has driven KCP to the forefront of the Indian electrical stamping industry. The company, acclaimed for providing electrical stampings and lamination for motors, pumps, fans, alternators and other electrical rotating machines with a higher degree of precision, has built an image of reliability, commitment and versatility. An extensive variation of machinery and equipment along with synchronised workflow has ensured stringent quality production regimes to cater to a satisfied clientele

Our aim is to become one of the leading contributors of precision metal components to the global electrical industry. Adding value to the motor and transformer industry through the highest level of quality achieved with smarter optimisation of resources, leveraged through a strong association with our global vendor base.